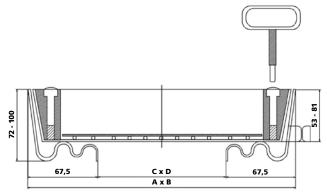

## Heights: 72 - 100 mm

The Stahlo Deck Pro-Line series is a specially designed galvanized recessed covers with the cover screwed on to the outer frame.

The especially elevated profile makes the cover particularly robust and the conical side surfaces for the recessed cover ensure that the cover never stick when opening or closing.

| Stahlo Deck Light-Line        |                          |                       | SDP 72      | SDP 100     |          |
|-------------------------------|--------------------------|-----------------------|-------------|-------------|----------|
| Туре                          | Clear opening C x D (mm) | Frame size A x B (mm) | Weight (kg) | Weight (kg) |          |
| SDP 30                        | 300 x 300                | 435 x435              | 10.50       | 11.20       |          |
| SDP 40                        | 400 x 400                | 535 x 535             | 13.50       | 14.36       |          |
| SDP 45                        | 450 x 450                | 585 x 585             | 17.00       | 17.94       |          |
| SDP 50                        | 500 x 500                | 635 x 635             | 18.00       | 19.02       |          |
| SDP 60/40                     | 600 x 400                | 735 x 535             | 18.00       | 19.80       | ки<br>Ки |
| SDP 60                        | 600 x 600                | 735 x 735             | 21.50       | 22.68       | ç        |
| SDP 70                        | 700 x 700                | 835 x 835             | 25.00       | 26.36       | 200      |
| SDP 80                        | 800 x 800                | 935 x 935             | 33.50       | 35.00       |          |
| SDP 90                        | 900 x 900                | 1035 x 1035           | 38.00       | 38.68       |          |
| SDP 100/60                    | 1000 x 600               | 1135 x 735            | 33.50       | 35.00       |          |
| SDP 100                       | 1000 x 1000              | 1135 x 1135           | 45.50       | 47.32       |          |
| Suitable for tiles            | ·                        | <b>v</b>              |             |             |          |
| Suitable for tiles and pavers |                          |                       | V           | V           |          |