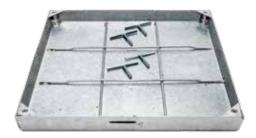

## Stahlo Deck Pro-Line

## Heights: 72 - 100 mm

The Stahlo Deck Pro-Line series is a specially designed galvanized recessed covers with the cover screwed on to the outer frame.

The especially elevated profile makes the cover particularly robust and the conical side surfaces for the recessed cover ensure that the cover never stick when opening or closing.

## Information and properties

- The frame and cover are made of 2mm steel plate. The recessed cover is very easy to open with the lifting keys. Stainless steel Allen bolts connecting the cover and frame.
- Suitable for tiles and pavers.
- Application: outdoor use.
- The cover is screw tight.
- The cover has anchors on the outside frame.
- A reinforcement mesh of 10mm twisted steel is wire cross-welded on the bottom.
- Surface finish: hot-dip galvanized.